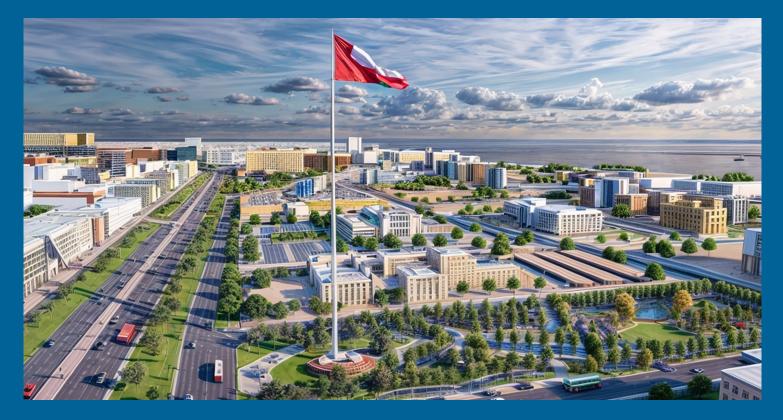

# MONUMENTAL PROJECT

Pacificblue, the main contractor overseeing the monumental project in Muscat, Oman, is spearheading the construction of the tallest structure in the country for the first time. A towering Flagpole standing at an impressive height of 126 meters. Alongside this feat, the project integrates a beautifully designed park enveloping the flagpole, enhancing the overall aesthetic appeal of the surroundings. With a projected timeline of one year, the project is scheduled to be completed by October 1st, 2024, marking a significant milestone in Oman's architectural landscape.

#### ALKHUWAIR SQUARE PROJECT

Oman's Tallest Monumental Flag Pole (126 Metre) project at Flag Pole Park Muscat. Owner : Muscat Municipality Client : Jindal Shaded Date : July 2023