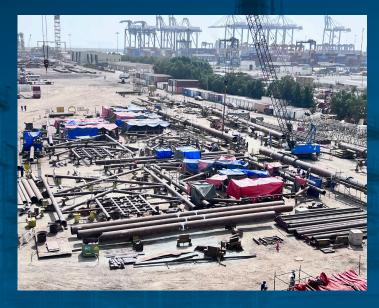

## PROJECTS EXECUTED WITH QATAR SHIPYARD

#### PACIFIC BLUE QATAR PROJECT SUMMARY

Project Location Project Period Client Project Details

: 22.02.2023-14.01.2024

: Qatar Shipyard, Ras Laffan, Qatar

: Qatar Shipyard Technology Solution, Subsea-7, North Oil Company

: Fabrication of metrology and Non-metrology, spools, No of Spools-48Nos, Total ID-4972 Fabrication of installation Aids & Sea fastening-150MT